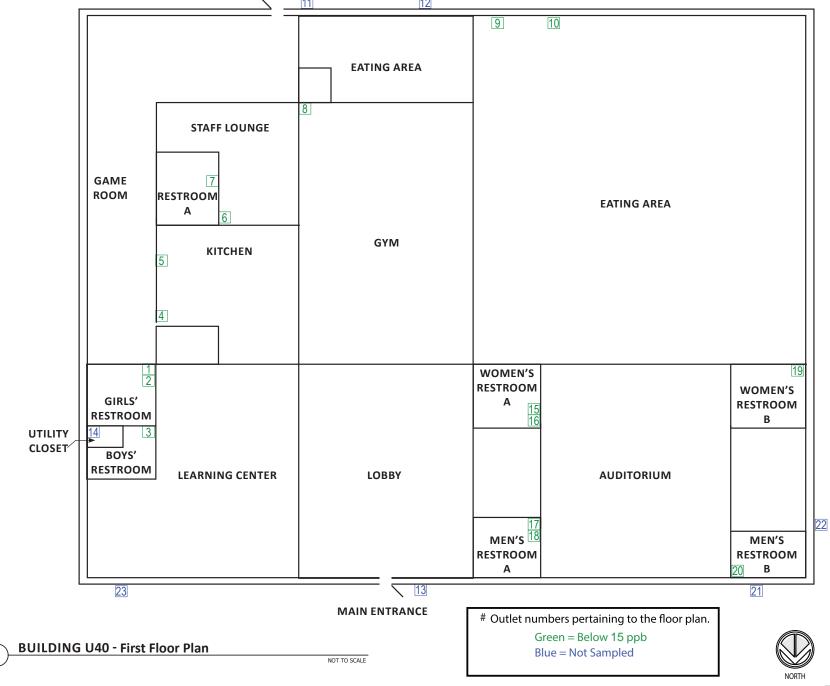

A floor plan of the Naval Station Norfolk YC Building U40 has also been included to show the locations of the fixtures that tested below 15 ppb.

**Table 1** provides a description of each sampling location using three columns; *Category*, *Sampling ID*, and *Outlet Description*. The *Category* column gives information about whether the outlet is used for drinking water (water fountain), cooking (food preparation), or washing (primarily hand-washing or brushing teeth). The *Sample ID* column is the identification used to label each sample bottle. The *Outlet Description* column contains additional information to describe the outlet sampled under each category.

|    | Type of Fixture                                   | Location Description                          | Exceeded?   |  |
|----|---------------------------------------------------|-----------------------------------------------|-------------|--|
| 1  | High handwashing faucet                           | Girls' Restroom                               | No          |  |
| 2  | High handwashing faucet                           | Girls' Restroom                               | No          |  |
| 3  | High handwashing faucet                           | Boys' Restroom                                | No          |  |
| 4  | Kitchen sink for dishwashing and food preparation | Kitchen                                       | No          |  |
| 5  | Water fountain (cooler)                           | Kitchen                                       | No          |  |
| 6  | Kitchen sink for dishwashing and food preparation | Staff Lounge                                  | No          |  |
| 7  | High handwashing faucet                           | Restroom A                                    | No          |  |
| 8  | Water fountain (cooler)                           | Gym                                           | No          |  |
| 9  | Water fountain (cooler)                           | Eating Area                                   | No          |  |
| 10 | High handwashing faucet                           | Eating Area                                   | No          |  |
| 11 | Hose bib                                          | Outside on the south side of Building U40     | Not sampled |  |
| 12 | Hose bib                                          | Outside on the south side of Building U40     | Not sampled |  |
| 13 | Hose bib                                          | Outside on the north side of Building U40     | Not sampled |  |
| 14 | Utility Sink                                      | Utility Room                                  | Not sampled |  |
| 15 | High handwashing faucet                           | Women's Restroom A                            | No          |  |
| 16 | High handwashing faucet                           | Women's Restroom A                            | No          |  |
| 17 | High handwashing faucet                           | Men's Restroom A                              | No          |  |
| 18 | High handwashing faucet                           | Men's Restroom A                              | No          |  |
| 19 | High handwashing faucet                           | Women's Restroom B                            | No          |  |
| 20 | High handwashing faucet                           | Men's Restroom B                              | No          |  |
| 21 | Hose bib                                          | Outside on the northwest side of Building U40 | Not sampled |  |
| 22 | Hose bib                                          | Outside on the west side of Building U40      | Not sampled |  |
| 23 | Hose bib                                          | Outside on the northeast side of Building U40 | Not sampled |  |

# Outlet numbers pertaining to the floor plan Green = Below 15 ppb Blue= Not sampled